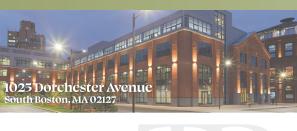

SCROLL FOR MORE

This sturning repurposed warehouse has been transformed into a modern, fexible warkspace in that is perfect for innovative companies looking to make their mark in Boston. The building boasts 50.000 square feet of open, customizable spaces, with features such as high-speed internet, looding docks, and ample parking, Inside, you'll find conference rooms, breakout spaces, and comfortable work areas that are ideal for collaboration and creativity. With a filmess center and on-site management team, this space is the perfect place to work and play, Don't miss your chance to secure this unique and inspiring workspace for your team.