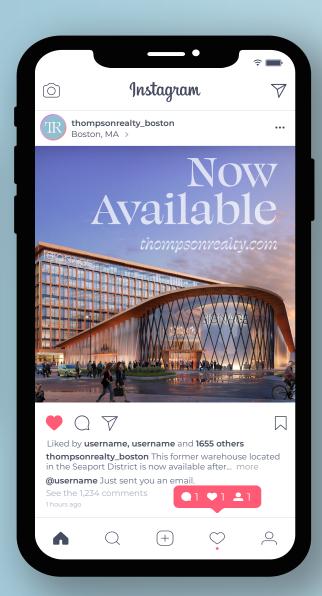

nter
On-Site Management
Kitchen & Dining Area
High Speed Wifi
Loading Dock

SCROLL FOR MORE

This sturning repurposed warehouse has been transformed into a modern, fexible warkspace in that is perfect for innovative companies looking to make their mark in Boston. The building boasts 50.000 square feet of open, customizable spaces, with features such as high-speed internet, looding docks, and ample parking, Inside, you'll find conference rooms, breakout spaces, and comfortable work areas that are ideal for collaboration and creativity. With a filmess center and on-site management team, this space is the perfect place to work and play, Don't miss your chance to secure this unique and inspiring workspace for your team.

How to Equip the Workplace for Your Growing Business

R

R

See caption







### Thank You.