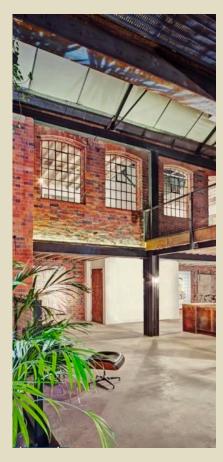

So have a look around at what I've made from the hidden gems of this old town, and let me know when I can make one of them yours. See what I mean

50,000 Square Feet
On-Site Parking
24/7 Access
Fitness Center
On-Site Management
Kitchen & Dining Area
High Speed Wifi
Loading Dock

SCROLL FOR MORE

This sturning repurposed warehouse has been transformed into a modern, fexible warkspace in that is perfect for innovative companies looking to make their mark in Boston. The building boasts 50.000 square feet of open, customizable spaces, with features such as high-speed internet, looding docks, and ample parking, Inside, you'll find conference rooms, breakout spaces, and comfortable work areas that are ideal for collaboration and creativity. With a filmess center and on-site management team, this space is the perfect place to work and play, Don't miss your chance to secure this unique and inspiring workspace for your team.